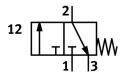

## **Data sheet**

General operating condition

| Feature                             | Value                                                     |
|-------------------------------------|-----------------------------------------------------------|
| Valve function                      | 3/2, closed, monostable                                   |
| Actuation type                      | Manual                                                    |
| Standard nominal flow rate          | 65 l/min                                                  |
| Operating pressure                  | -0.095 MPa 0.8 MPa                                        |
| Operating pressure                  | -0.95 bar 8 bar                                           |
| Structural design                   | Poppet valve with return spring                           |
| Reset method                        | Mechanical spring                                         |
| Nominal width                       | 2 mm                                                      |
| Sealing principle                   | Soft                                                      |
| Mounting position                   | Any                                                       |
| Type of control                     | Direct                                                    |
| Flow direction                      | Non-reversible                                            |
| Symbol                              | 00991292                                                  |
| Lap                                 | Overlap                                                   |
| Explosion prevention and protection | Zone 1 (ATEX) Zone 2 (ATEX) Zone 21 (ATEX) Zone 22 (ATEX) |
| Operating medium                    | Compressed air as per ISO 8573-1:2010 [7:4:4]             |
| LABS (PWIS) conformity              | VDMA24364-B1/B2-L                                         |
| Ambient temperature                 | -10 °C 60 °C                                              |
| Actuating force                     | 12 N                                                      |
| Product weight                      | 40 g                                                      |
| Type of mounting                    | Front panel mounting With through-hole                    |
| Pneumatic connection 1              | M5                                                        |
| Seals material                      | NBR                                                       |
| Housing material                    | Polymer<br>Brass                                          |