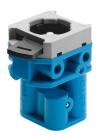

## Front panel valve SV-3-M5 Part number: 6817

## **Data sheet**

General operating condition

| Feature                             | Value                                                     |
|-------------------------------------|-----------------------------------------------------------|
| Valve function                      | 3/2, closed, monostable                                   |
| Actuation type                      | Manual                                                    |
| Standard nominal flow rate          | 65 l/min                                                  |
| Operating pressure                  | -0.095 MPa 0.8 MPa                                        |
| Operating pressure                  | -0.95 bar 8 bar                                           |
| Structural design                   | Poppet valve with return spring                           |
| Reset method                        | Mechanical spring                                         |
| Nominal width                       | 2 mm                                                      |
| Sealing principle                   | Soft                                                      |
| Mounting position                   | Any                                                       |
| Type of control                     | Direct                                                    |
| Flow direction                      | Non-reversible                                            |
| Symbol                              | 00991292                                                  |
| Lap                                 | Overlap                                                   |
| Explosion prevention and protection | Zone 1 (ATEX) Zone 2 (ATEX) Zone 21 (ATEX) Zone 22 (ATEX) |
| Operating medium                    | Compressed air as per ISO 8573-1:2010 [7:4:4]             |
| LABS (PWIS) conformity              | VDMA24364-B1/B2-L                                         |
| Ambient temperature                 | -10 °C 60 °C                                              |
| Actuating force                     | 12 N                                                      |
| Product weight                      | 40 g                                                      |
| Type of mounting                    | Front panel mounting With through-hole                    |
| Pneumatic connection 1              | M5                                                        |
| Seals material                      | NBR                                                       |
| Housing material                    | Polymer<br>Brass                                          |