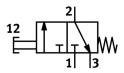

## **Data sheet**

General operating condition

| Feature                                  | Value                                                              |
|------------------------------------------|--------------------------------------------------------------------|
| Valve function                           | 3/2, closed, monostable                                            |
| Standard nominal flow rate               | 80 l/min                                                           |
| Pneumatic working port                   | M5                                                                 |
| Operating pressure                       | -0.95 bar 8 bar                                                    |
| Structural design                        | Piston seat                                                        |
| Nominal width                            | 2 mm                                                               |
| Type of control                          | Direct                                                             |
| Symbol                                   | 00991098                                                           |
| Explosion prevention and protection      | Zone 1 (ATEX) Zone 2 (ATEX) Zone 21 (ATEX) Zone 22 (ATEX)          |
| Operating medium                         | Compressed air as per ISO 8573-1:2010 [-:-:-]                      |
| Information on operating and pilot media | Operation with oil lubrication possible (required for further use) |
| LABS (PWIS) conformity                   | VDMA24364-B1/B2-L                                                  |
| Ambient temperature                      | -10 °C 60 °C                                                       |
| Actuating force                          | 23 N                                                               |
| Product weight                           | 28 g                                                               |
| Type of mounting                         | With through-hole                                                  |
| Pneumatic connection 1                   | M5                                                                 |
| Pneumatic connection 2                   | M5                                                                 |
| Seals material                           | NBR                                                                |
| Housing material                         | Die-cast zinc                                                      |