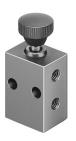

## Pushbutton valve K-3-M5 Part number: 3660

## **Data sheet**

General operating condition

| Feature                                  | Value                                                              |
|------------------------------------------|--------------------------------------------------------------------|
| Valve function                           | 3/2, closed, monostable                                            |
| Standard nominal flow rate               | 80 l/min                                                           |
| Pneumatic working port                   | M5                                                                 |
| Operating pressure                       | -0.95 bar 8 bar                                                    |
| Structural design                        | Piston seat                                                        |
| Nominal width                            | 2 mm                                                               |
| Type of control                          | Direct                                                             |
| Symbol                                   | 00991098                                                           |
| Explosion prevention and protection      | Zone 1 (ATEX) Zone 2 (ATEX) Zone 21 (ATEX) Zone 22 (ATEX)          |
| Operating medium                         | Compressed air as per ISO 8573-1:2010 [-:-:-]                      |
| Information on operating and pilot media | Operation with oil lubrication possible (required for further use) |
| LABS (PWIS) conformity                   | VDMA24364-B1/B2-L                                                  |
| Ambient temperature                      | -10 °C 60 °C                                                       |
| Actuating force                          | 23 N                                                               |
| Product weight                           | 28 g                                                               |
| Type of mounting                         | With through-hole                                                  |
| Pneumatic connection 1                   | M5                                                                 |
| Pneumatic connection 2                   | M5                                                                 |
| Seals material                           | NBR                                                                |
| Housing material                         | Die-cast zinc                                                      |