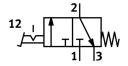

## **Data sheet**

| Feature                    | Value                                         |
|----------------------------|-----------------------------------------------|
| Valve function             | 3/2, bistable                                 |
| Actuation type             | Manual                                        |
| Standard nominal flow rate | 600 l/min                                     |
| Pneumatic working port     | G1/4                                          |
| Operating pressure         | -0.95 bar 10 bar                              |
| Structural design          | Plate seat                                    |
| Reset method               | Mechanical spring                             |
| Nominal width              | 7 mm                                          |
| Mounting position          | Any                                           |
| Type of control            | Direct                                        |
| Flow direction             | Non-reversible                                |
| Symbol                     | 00991275                                      |
| Operating medium           | Compressed air as per ISO 8573-1:2010 [7:4:4] |
| LABS (PWIS) conformity     | VDMA24364-B1/B2-L                             |
| Ambient temperature        | -10 °C 60 °C                                  |
| Actuating force            | 58.5 N                                        |
| Product weight             | 1760 g                                        |
| Type of mounting           | With through-hole                             |
| Pneumatic connection 1     | G1/4                                          |
| Pneumatic connection 2     | G1⁄4                                          |
| Pneumatic connection 3     | G1/4                                          |
| Seals material             | NBR                                           |
| Housing material           | Die-cast aluminum                             |