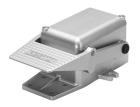

## Foot valve with detent FP-3-1/4-B Part number: 8986

**FESTO** 

General operating condition